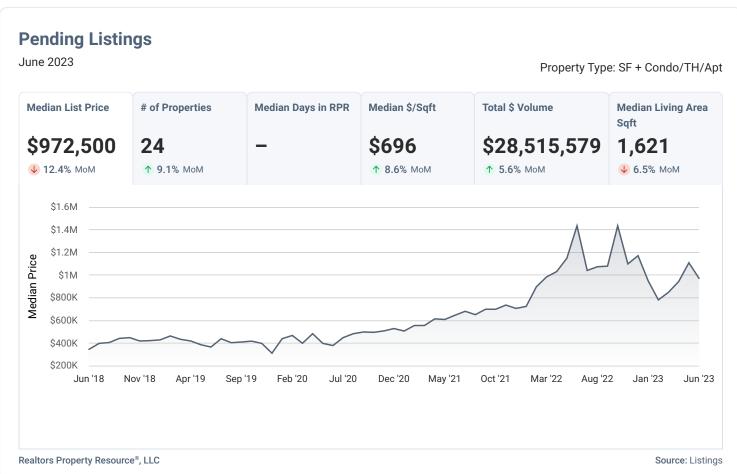

## Naples Park Neighborhood, FL

## **Market Trends**

Property Type: SF + Condo/TH/Apt



Realtors Property Resource®, LLC
Source: Listings



## **New Listings** June 2023 Property Type: SF + Condo/TH/Apt Total \$ Volume Median Living Area Sqft **Median List Price** # of Properties Median \$/Sqft \$1,259,500 \$795 \$18,765,000 1,483 16 **↓ 4.9%** MoM ↑ 9.5% MoM ↑ 6.7% MoM ↑ 15.9% MoM ↑ 7.7% MoM \$1.4M \$1.2M \$1M List Price \$800K \$600K \$400K \$200K Jun '18 Nov '18 Apr '19 Sep '19 Feb '20 Jul '20 Dec '20 May '21 Oct '21 Mar '22 Aug '22 Jan '23 Jun '23 Realtors Property Resource®, LLC Source: Listings













Copyright 2023 Realtors Property Resource® LLC. All Rights Reserved. Information is not guaranteed. Equal Housing Opportunity.

7/12/23