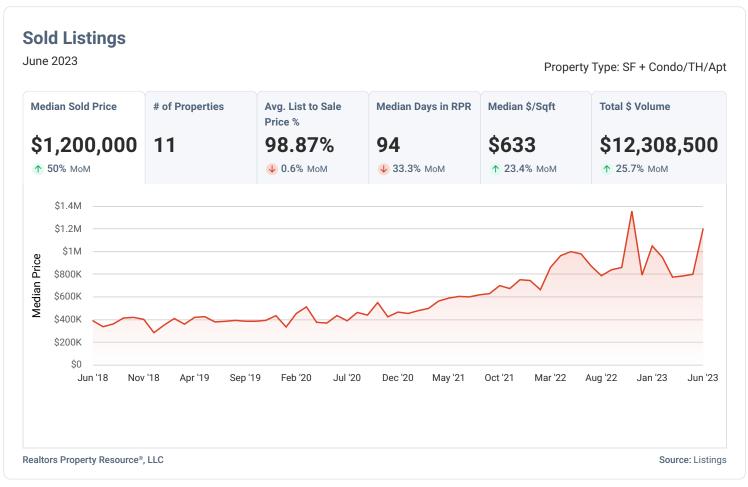

## Naples Park Neighborhood, FL

## **Market Trends**

Property Type: SF + Condo/TH/Apt



Realtors Property Resource®, LLC
Source: Listings



## **New Listings** June 2023 Property Type: SF + Condo/TH/Apt Total \$ Volume Median Living Area Sqft **Median List Price** # of Properties Median \$/Sqft \$1,259,500 \$795 \$18,765,000 1,483 16 **↓ 4.9%** MoM ↑ 9.5% MoM ↑ 6.7% MoM ↑ 15.9% MoM ↑ 7.7% MoM \$1.4M \$1.2M \$1M List Price \$800K \$600K \$400K \$200K Jun '18 Nov '18 Apr '19 Sep '19 Feb '20 Jul '20 Dec '20 May '21 Oct '21 Mar '22 Aug '22 Jan '23 Jun '23 Realtors Property Resource®, LLC Source: Listings













Copyright 2023 Realtors Property Resource® LLC. All Rights Reserved. Information is not guaranteed. Equal Housing Opportunity.

7/12/23