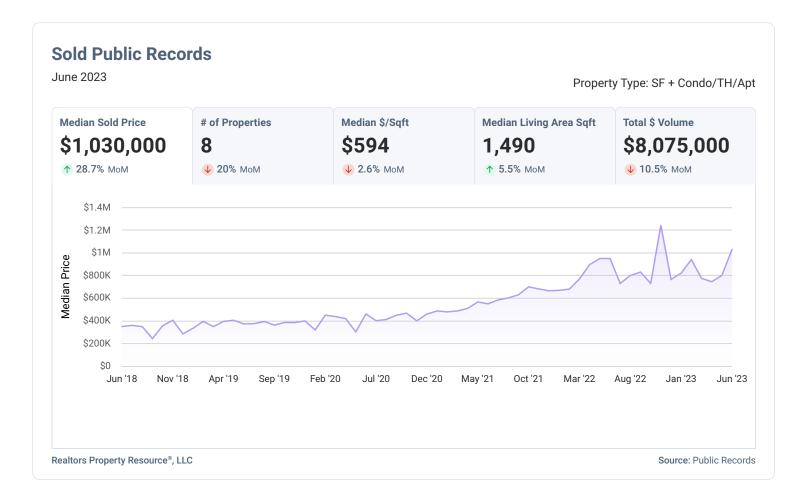

## Naples Park Neighborhood, FL

## **Market Trends**

Property Type: SF + Condo/TH/Apt



Realtors Property Resource®, LLC
Source: Listings



## **New Listings** June 2023 Property Type: SF + Condo/TH/Apt Total \$ Volume Median Living Area Sqft **Median List Price** # of Properties Median \$/Sqft \$1,259,500 \$795 \$18,765,000 1,483 16 **↓ 4.9%** MoM ↑ 9.5% MoM ↑ 6.7% MoM ↑ 15.9% MoM ↑ 7.7% MoM \$1.4M \$1.2M \$1M List Price \$800K \$600K \$400K \$200K Jun '18 Nov '18 Apr '19 Sep '19 Feb '20 Jul '20 Dec '20 May '21 Oct '21 Mar '22 Aug '22 Jan '23 Jun '23 Realtors Property Resource®, LLC Source: Listings













Copyright 2023 Realtors Property Resource® LLC. All Rights Reserved. Information is not guaranteed. Equal Housing Opportunity.

7/12/23