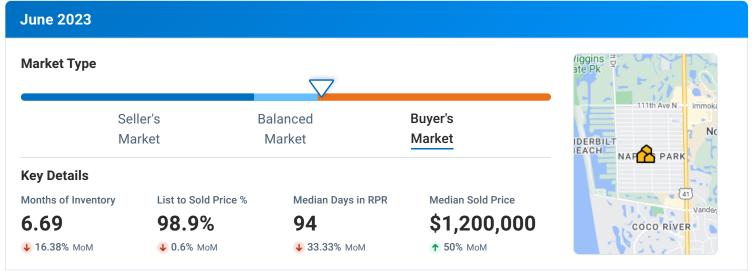

## Naples Park Neighborhood, FL

## **Market Trends**

Property Type: SF + Condo/TH/Apt



Realtors Property Resource®, LLC
Source: Listings



## **New Listings** June 2023 Property Type: SF + Condo/TH/Apt Total \$ Volume Median Living Area Sqft **Median List Price** # of Properties Median \$/Sqft \$1,259,500 \$795 \$18,765,000 1,483 16 **↓ 4.9%** MoM ↑ 9.5% MoM ↑ 6.7% MoM ↑ 15.9% MoM ↑ 7.7% MoM \$1.4M \$1.2M \$1M List Price \$800K \$600K \$400K \$200K Jun '18 Nov '18 Apr '19 Sep '19 Feb '20 Jul '20 Dec '20 May '21 Oct '21 Mar '22 Aug '22 Jan '23 Jun '23 Realtors Property Resource®, LLC Source: Listings













Copyright 2023 Realtors Property Resource® LLC. All Rights Reserved. Information is not guaranteed. Equal Housing Opportunity.

7/12/23