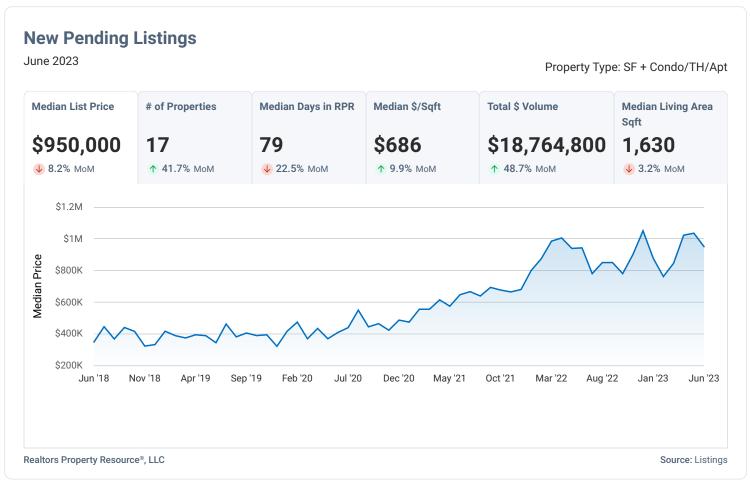

## **New Listings** June 2023 Property Type: SF + Condo/TH/Apt Total \$ Volume Median Living Area Sqft **Median List Price** # of Properties Median \$/Sqft \$1,259,500 \$795 \$18,765,000 1,483 16 **↓ 4.9%** MoM ↑ 9.5% MoM ↑ 6.7% MoM ↑ 15.9% MoM ↑ 7.7% MoM \$1.4M \$1.2M \$1M List Price \$800K \$600K \$400K \$200K Jun '18 Nov '18 Apr '19 Sep '19 Feb '20 Jul '20 Dec '20 May '21 Oct '21 Mar '22 Aug '22 Jan '23 Jun '23 Realtors Property Resource®, LLC Source: Listings