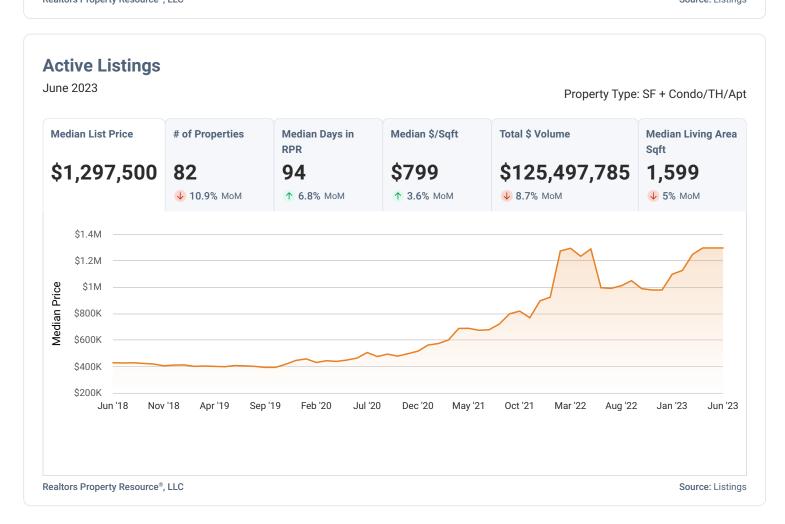

## **Market Trends**

Property Type: SF + Condo/TH/Apt

Realtors Property Resource®, LLC
Source: Listings