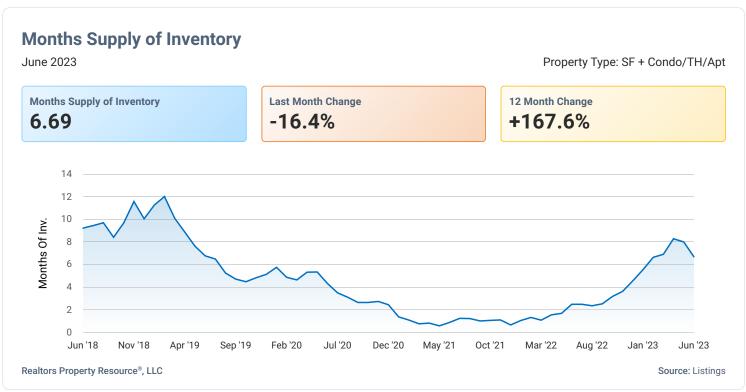

## Naples Park Neighborhood, FL

## **Market Trends**

Property Type: SF + Condo/TH/Apt



Realtors Property Resource®, LLC
Source: Listings



## **New Listings** June 2023 Property Type: SF + Condo/TH/Apt Total \$ Volume Median Living Area Sqft **Median List Price** # of Properties Median \$/Sqft \$1,259,500 \$795 \$18,765,000 1,483 16 **↓ 4.9%** MoM ↑ 9.5% MoM ↑ 6.7% MoM ↑ 15.9% MoM ↑ 7.7% MoM \$1.4M \$1.2M \$1M List Price \$800K \$600K \$400K \$200K Jun '18 Nov '18 Apr '19 Sep '19 Feb '20 Jul '20 Dec '20 May '21 Oct '21 Mar '22 Aug '22 Jan '23 Jun '23 Realtors Property Resource®, LLC Source: Listings













Copyright 2023 Realtors Property Resource® LLC. All Rights Reserved. Information is not guaranteed. Equal Housing Opportunity.

7/12/23