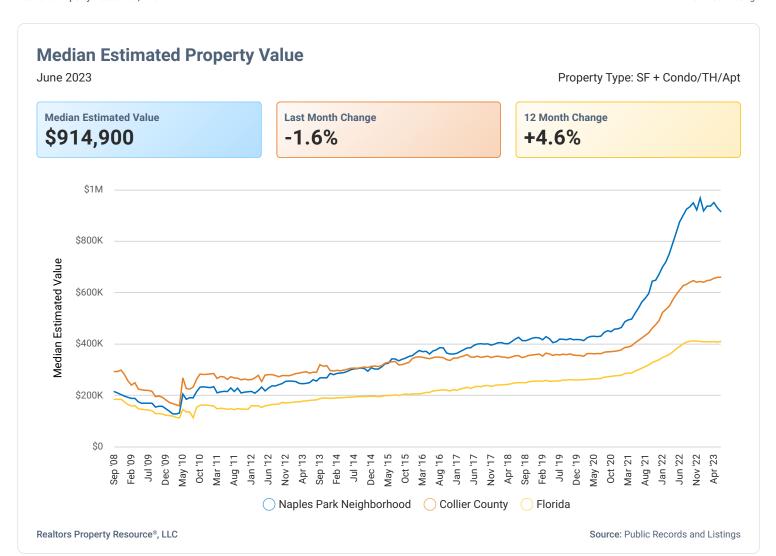

## **Market Trends**

Property Type: SF + Condo/TH/Apt

Realtors Property Resource®, LLC
Source: Listings