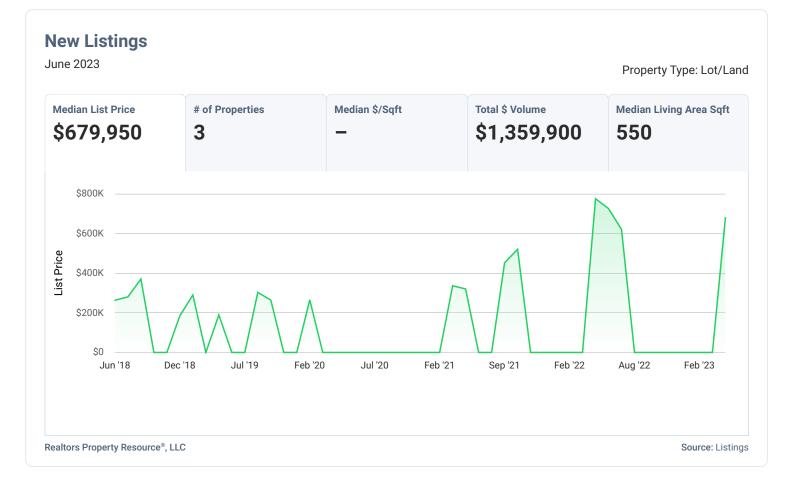

<br>Market   | Balanced<br>Market | Buyer's<br>Market |                     |
| Key Details<br>Months of Inventory<br>4<br>1.71% MoM | List to Sold Price % | Median Days in RPR | Median Sold Price | COCO RIVER          |
| Realtors Property Resource                           | ®. LLC               |                    |                   | Source: Listings    |

Median Estimated Property Value

Property Type: Lot/Land

There is not enough market activity at this location, for the selected property type, to display data.



There must be activity on at least **3 properties** in the calendar **month** in order to calculate statistics. Try selecting another **property type** or **search at a broader geographical level**.

Realtors Property Resource®, LLC

Source: Public Records and Listings



### **Active Listings**

June 2023

Property Type: Lot/Land



## **New Pending Listings**

April 2023

#### Property Type: Lot/Land



## **Pending Listings**

June 2023

#### Property Type: Lot/Land





## **Months Supply of Inventory**

June 2023





Copyright 2023 Realtors Property Resource® LLC. All Rights Reserved. Information is not guaranteed. Equal Housing Opportunity.

7/12/23