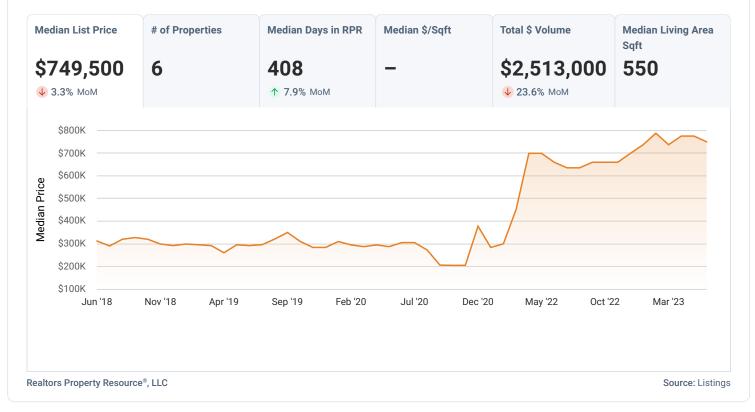

|
| Key Details<br>Months of Inventory<br>4<br>1.71% MoM | List to Sold Price % | Median Days in RPR | Median Sold Price | COCO RIVER          |
| Realtors Property Resource                           | ®. LLC               |                    |                   | Source: Listings    |

Median Estimated Property Value

Property Type: Lot/Land

There is not enough market activity at this location, for the selected property type, to display data.



There must be activity on at least **3 properties** in the calendar **month** in order to calculate statistics. Try selecting another **property type** or **search at a broader geographical level**.

Realtors Property Resource®, LLC

Source: Public Records and Listings



### **Active Listings**

June 2023

Property Type: Lot/Land



## **New Pending Listings**

April 2023

#### Property Type: Lot/Land



## **Pending Listings**

June 2023

#### Property Type: Lot/Land





## **Months Supply of Inventory**

June 2023





Copyright 2023 Realtors Property Resource® LLC. All Rights Reserved. Information is not guaranteed. Equal Housing Opportunity.

7/12/23