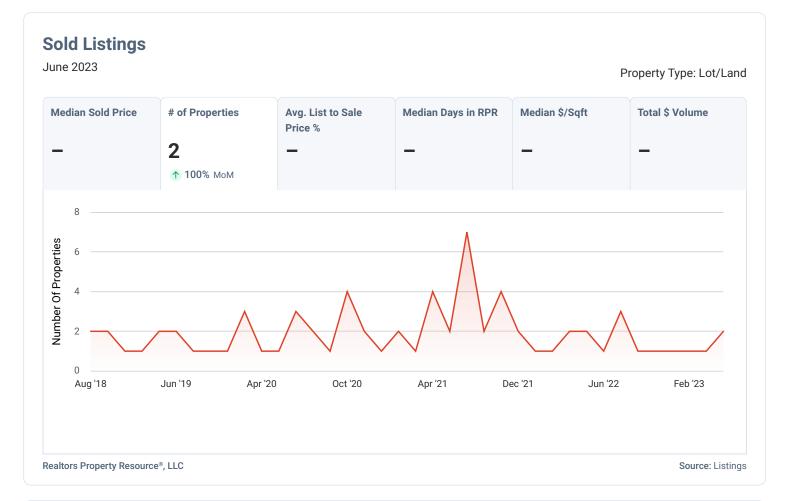

## Market Trends

Property Type: Lot/Land

| June 2023                                            |                      |                    |                   |                     |
|------------------------------------------------------|----------------------|--------------------|-------------------|---------------------|
| Market Type                                          |                      |                    |                   | /iggins ≣<br>ate Pk |
|                                                      | Seller's<br>Market   | Balanced<br>Market | Buyer's<br>Market |                     |
| Key Details<br>Months of Inventory<br>4<br>1.71% MoM | List to Sold Price % | Median Days in RPR | Median Sold Price | COCO RIVER          |
| Realtors Property Resource                           | ®. LLC               |                    |                   | Source: Listings    |