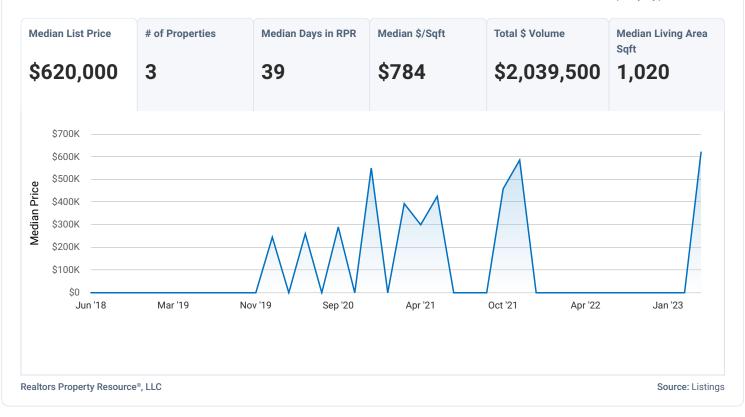

ist to Sold Price % | Median Days in RPR | Median Sold Price | COCO RIVER          |
| Realtors Property Resource                           | ®. LLC               |                    |                   | Source: Listings    |

Median Estimated Property Value

Property Type: Lot/Land

There is not enough market activity at this location, for the selected property type, to display data.



There must be activity on at least **3 properties** in the calendar **month** in order to calculate statistics. Try selecting another **property type** or **search at a broader geographical level**.

Realtors Property Resource®, LLC

Source: Public Records and Listings



### **Active Listings**

June 2023

Property Type: Lot/Land



## **New Pending Listings**

April 2023

#### Property Type: Lot/Land



## **Pending Listings**

June 2023

#### Property Type: Lot/Land





## **Months Supply of Inventory**

June 2023





Copyright 2023 Realtors Property Resource® LLC. All Rights Reserved. Information is not guaranteed. Equal Housing Opportunity.

7/12/23